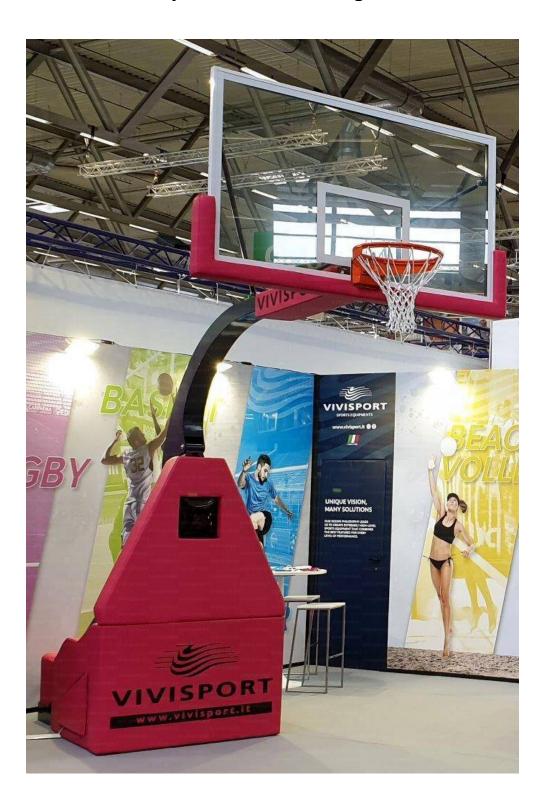

## Manual mobile system, mod. Challenge

Manual mobile system, mod. Challenge

Basketball system with oil-hydraulic function, structure in hot galvanized steel profile; perpendicular and height adjustment of the board.

Basket/ rest positioning movement obtained by manual hydraulic pump with non-return valve and removable control rod. Displacement and positioning of the system takes place by means of 4 wheels, 2 castors and 2 fixed ones, which are automatically lowered when the system is closed and make it easily transportable. Set of wooden guards covered

in washable sky, placed also under the horizontal support of the backboard.

12 mm safety glass scoreboards with steel frame, subframe and protections, reclining baskets and nets, back ballast already incorporated and protected.

## 24 seconds indicator applied in the center of frontal protection pad.

Measures on the ground of the base: 130x180cm Measures of the folded system: 350x130x140h cm. Scoreboard: 180x105cm

Overhang: 225cm Ballast weight 900kg