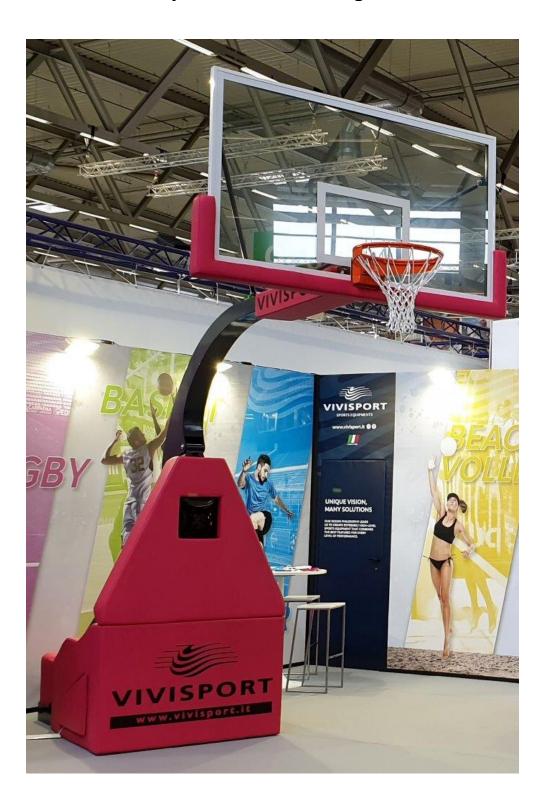

## Manual mobile system, mod. Challenge

Manual mobile system, mod. Challenge

Basketball system with oil-hydraulic function, structure in white painted steel profile; perpendicular and height adjustment of the board.

Basket/ rest positioning movement obtained by manual hydraulic pump with non-return valve and removable control rod. Displacement and positioning of the system takes place by means of 4 wheels, 2 castors and 2 fixed ones, which are automatically lowered when the system is closed and make it easily transportable. Set of wooden guards covered

in washable sky, placed also under the horizontal support of the backboard.

12 mm safety glass scoreboards with steel frame, subframe and protections, reclining baskets and nets, back ballast already incorporated and protected.

180x105cm

Overhang: 225cm Ballast weight 900kg