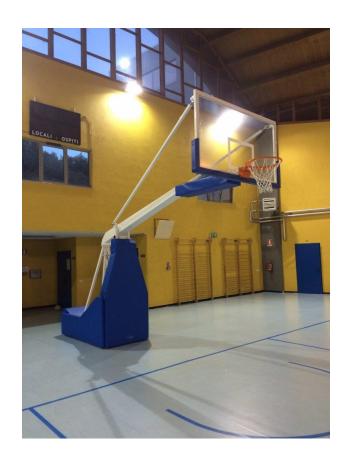

## Electric hydraulic basket system, extension cm 325.

Basketball system with oleodynamic function, structure in painted steel profile, hinges and joints mounted on adjustable ball bearings and bushings. Adjustment of the board in perpendicularity and height. Play / Rest positioning movement obtained by means of an electrically operated hydraulic unit (V.220,380 hz) cylinder complete with non-return valve, extension structure 325 cm. single post. displacement by means of N ° 4 wheels, 2 fixed 2 pirouettes, incorporated in the casing which are raised and lowered automatically with the raising and lowering of the system. Front protection in foam material, riv.in skay, washable. Ballast included. Crystal safety tables with reclining bases and cotton net, rear ballast already incorporated, basket-minibasket movement included. B Ballast weight 770 kg