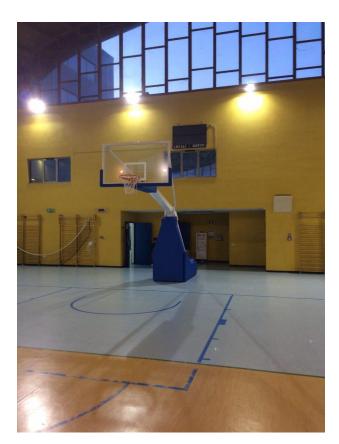

## Electric hydraulic basket system, extension cm 325.

Basketball system with oleodynamic function, structure in painted steel profile, hinges and joints mounted on adjustable ball bearings and bushings. Adjustment of the board in perpendicularity and height. Play / Rest positioning movement obtained by means of an electrically operated hydraulic unit (V.220,380 hz) cylinder complete with non-return valve, extension structure 325 cm. single post. displacement by means of N ° 4 wheels, 2 fixed 2 pirouettes, incorporated in the casing which are raised and lowered automatically with the raising and lowering of the system. Front protection in foam material, riv.in skay, washable. Ballast included. Crystal safety tables with reclining bases and cotton net, rear ballast already incorporated, basket-minibasket movement included. B Ballast weight 770 kg