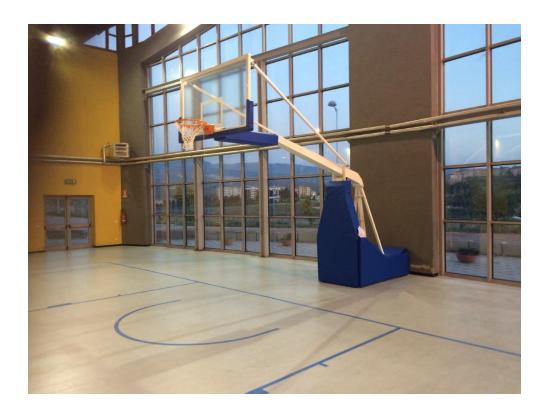

## Electric hydraulic basket system, extension cm 325.

Basketball system with oleodynamic function, structure in painted steel profile, hinges and joints mounted on adjustable ball bearings and bushings. Adjustment of the board in perpendicularity and height. Play / Rest positioning movement obtained by means of an electrically operated hydraulic unit (V.220,380 hz) cylinder complete with non-return valve, extension structure 325 cm. single post. displacement by means of N ° 4 wheels, 2 fixed 2 pirouettes, incorporated in the casing which are raised and lowered automatically with the raising and lowering of the system. Front protection in foam material, riv.in skay, washable. Ballast included. Crystal safety tables with reclining bases and cotton net, rear ballast already incorporated, basket-minibasket movement included. B Ballast weight 770 kg