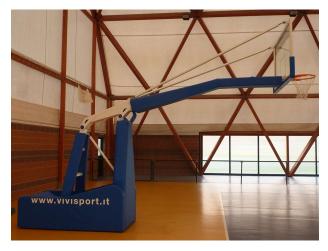

## Electric hydraulic basket system, extension cm 325.

Basketball system with oleodynamic function, structure in painted steel profile, hinges and joints mounted on adjustable ball bearings and bushings. Adjustment of the board in perpendicularity and height. Play / Rest positioning movement obtained by means of an electrically operated hydraulic unit (V.220,380 hz) cylinder complete with non-return valve, extension structure 325 cm. single post. displacement by means of N ° 4 wheels, 2 fixed 2 pirouettes, incorporated in the casing which are raised and lowered automatically with the raising and lowering of the system. Front protection in foam material, riv.in skay, washable. Ballast included. Crystal safety tables with reclining bases and cotton net, rear ballast already incorporated, basket-minibasket movement included. B Ballast weight 770 kg