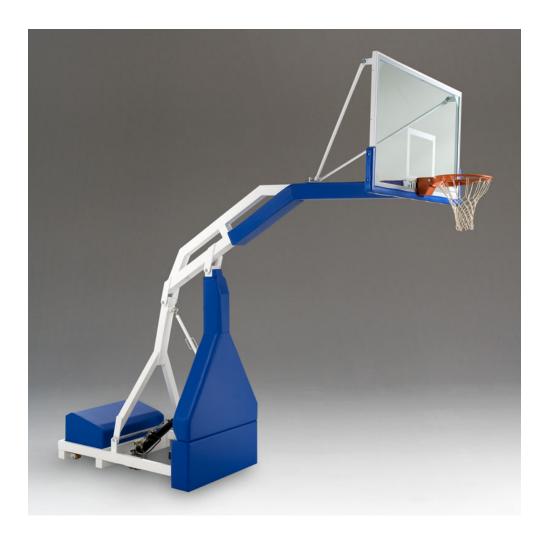

## Manual mobile system, mod. tournament

Manual mobile system, mod. tournament

Basketball system with oil-hydraulic function, structure in white painted steel profile; perpendicular and height adjustment of the board.

Basket-minibasket / rest positioning movement obtained by manual hydraulic pump with non-return valve and removable control rod. Displacement and positioning of the system takes place by means of 4 wheels, 2 castors and 2 fixed ones, which are automatically lowered when the system is closed and make it easily transportable. Set of wooden guards covered in washable sky, placed also under the horizontal support of the backboard.

12 mm safety glass scoreboards with steel frame, subframe and protections, reclining baskets and nets, back ballast already incorporated and protected.

180x105cm

Overhang: 225cm Ballast weight 970kg