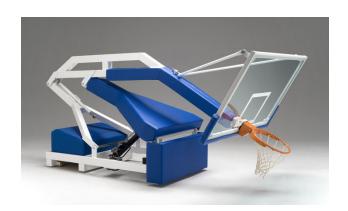

Basket-minibasket / rest positioning movement obtained by manual hydraulic pump with non-return valve and removable control rod. Displacement and positioning of the system takes place by means of 4 wheels, 2 castors and 2 fixed ones, which are automatically lowered when the system is closed and make it easily transportable. Set of wooden guards covered in washable sky, placed also under the horizontal support of the backboard.