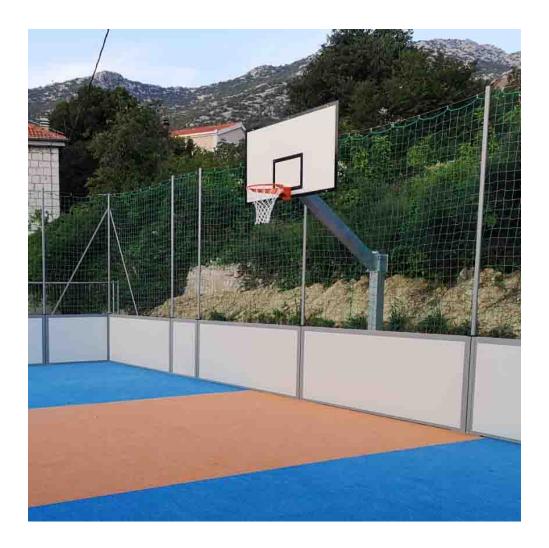

## Outdoor basketball system, posts hot galvanized, laminated backboard, ext. arm 225 cm.

Hot-dip galvanized steel tubular structure section cm. 15x15, **overhang cm. 225**, complete with painted steel bushings to be planted, **regulation melamine resin backboards 180x105 cm.**white/black silk-screened, hot-galvanized steel backboard support frame, regulation baskets and nets.

## **UNI-EN 1270 certified plant**

Two complete structures.

It is shipped disassembled to facilitate transport.

Weight about 240kg.

**Basket**: <u>Art-4016</u> **Screen**: <u>Art-4020</u>

**Protections excluded** 