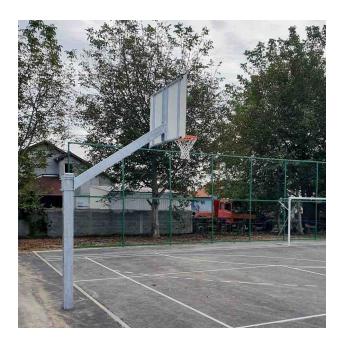

## Outdoor basketball system, posts hot galvanized, laminated backboard, ext. arm 225 cm.

Hot-dip galvanized steel tubular structure section cm. 15x15, **overhang cm. 225**, complete with painted steel bushings to be planted, **regulation melamine resin backboards 180x105 cm.**white/black silk-screened, hot-galvanized steel backboard support frame, regulation baskets and nets.

## **UNI-EN 1270 certified plant**

Two complete structures.

It is shipped disassembled to facilitate transport.

Weight about 240kg.

**Basket**: <u>Art-4016</u> **Screen**: <u>Art-4020</u>

**Protections excluded** 