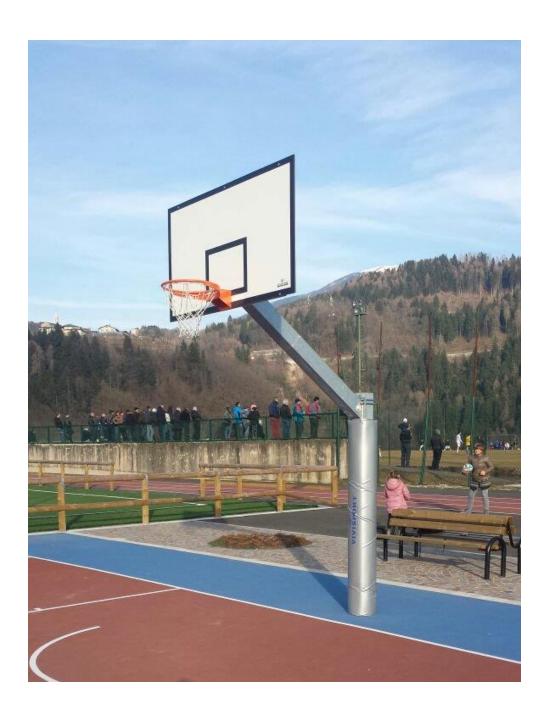

## Outdoor basketball system, posts hot galvanized, wood backboard, ext. arm 225 cm.

Hot-dip galvanized steel tubular structure section cm. 15x15, **overhang cm. 225**, complete with painted steel bushings to be buried, **regulation wooden backboards cm.180x105** silk-screened in white/black, backboard support frame in galvanized steel, baskets and regulation nets.

## **UNI-EN 1270 certified plant**

Two complete structures.

It is shipped disassembled to facilitate transport.

Weight about 230kg.

Basket: Art-4016
Screen: Art-4020