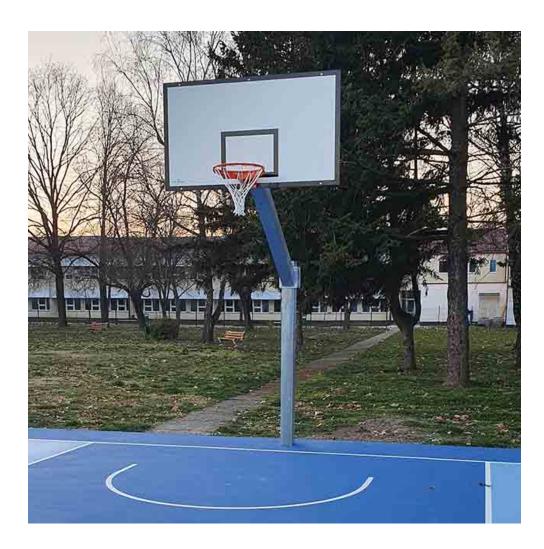

Outdoor basketball system, posts hot galvanized, laminated backboard, ext. arm 165 cm.

Hot-dip galvanized steel tubular structure section cm. 15x15, **overhang cm.165**, complete with painted steel bushings to be planted, **regulation backboards in melamine resin cm.180x105** screen-printed white/black, backboard support frame in galvanized steel, baskets and regulation nets

## **UNI-EN 1270 certified plant**

Two complete structures. It is shipped disassembled to facilitate transport. Weight about 230kg. Basket:<u>Art-4016</u> Screen:<u>Art-4020</u> Protections excluded <u>Art-4403</u> Art-4400