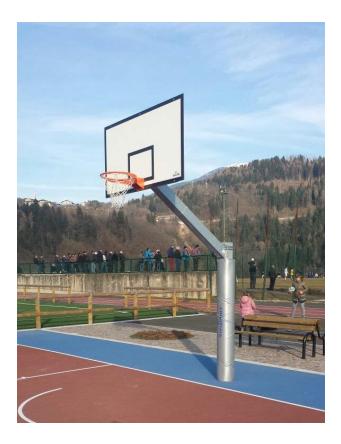

Outdoor basketball system, posts hot galvanized, laminated backboard, ext. arm 165 cm.

Hot-dip galvanized steel tubular structure section cm. 15x15, **overhang cm.165**, complete with painted steel bushings to be planted, **regulation backboards in melamine resin cm.180x105** screen-printed white/black, backboard support frame in galvanized steel, baskets and regulation nets

## **UNI-EN 1270 certified plant**

Two complete structures. It is shipped disassembled to facilitate transport. Weight about 230kg. Basket:<u>Art-4016</u> Screen:<u>Art-4020</u> Protections excluded <u>Art-4403</u> Art-4400