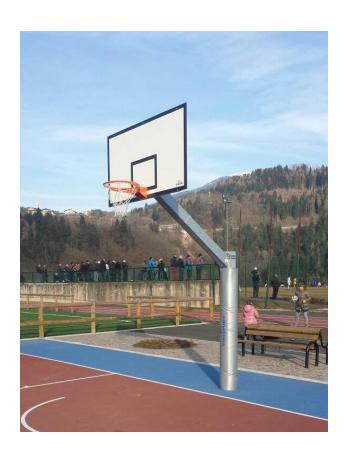

## Outdoor basketball/minibasket system, posts hot galvanized, wood backboard, fixed in the ground with sockets.

Single-tube basketball system**with wooden backboards**, hot-dip galvanized steel tubular structure, section cm. 15x15, **overhang cm.165**, complete with painted steel bushings to be planted, **regulation backboards cm.180x105** screen-printed in white/black, backboard support frame in hot-dip galvanized steel, baskets and regulation nets.

## **UNI-EN 1270 certified plant**

Two complete structures.

It is shipped disassembled to facilitate transport.

Weight about 220kg.

Basket: <u>Art-4016</u>
Screen: <u>Art-4020</u>

**Protections excluded** 