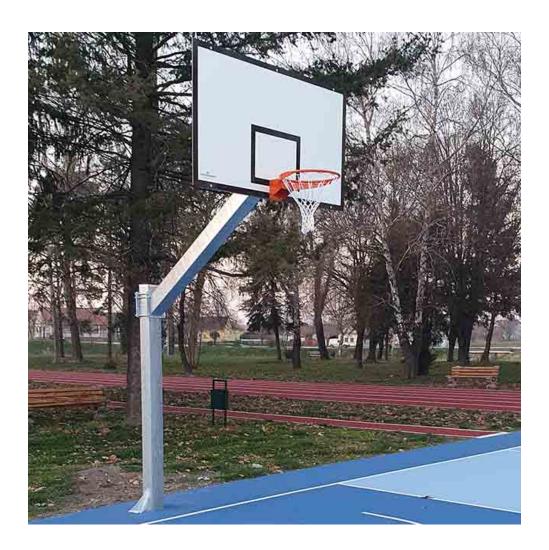

## Outdoor basketball/minibasket system, posts hot galvanized, wood backboard, fixed in the ground with sockets.

Single-tube basketball system**with wooden backboards**, hot-dip galvanized steel tubular structure, section cm. 15x15, **overhang cm.165**, complete with painted steel bushings to be planted, **regulation backboards cm.180x105** screen-printed in white/black, backboard support frame in hot-dip galvanized steel, baskets and regulation nets.

## **UNI-EN 1270 certified plant**

Two complete structures.

It is shipped disassembled to facilitate transport.

Weight about 220kg.

Basket: <u>Art-4016</u>
Screen: <u>Art-4020</u>

**Protections excluded** 