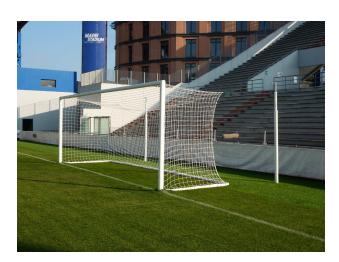

## Pair of aluminium soccer goals, free hanging net supports, complete with sockets, UNI-EN 748 - Model Final Champions League 2016

Football goal also used during the Champions League Final 2016 Male and Female.

Pair of regular soccer goals 7.32x2.44 meters UNI-EN 748 tested, made with aluminum profiles oval section 100x120 mm. with internal ribs. To make the door more stable and robust elbows are welded and joints are made of high-profile special alloy aluminum 6005. Once the goals mounted, the crossbar remains parallel to the field due to the "no gravity" technology. Complete with aluminum sleeves, rear net supports in hot galvanized steel, and plastic hooks for securing the net. Fixed ground frame art. 6038 not included.