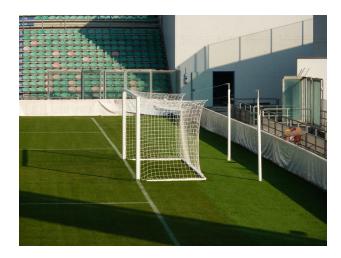

## Pair of aluminium soccer goals, free hanging net supports, complete with sockets, UNI-EN 748 - Model Final Champions League 2016

Football goal also used during the Champions League Final 2016 Male and Female.

Pair of regular soccer goals 7.32x2.44 meters UNI-EN 748 tested, made with aluminum profiles oval section 100x120 mm. with internal ribs. To make the door more stable and robust elbows are welded and joints are made of high-profile special alloy aluminum 6005. Once the goals mounted, the crossbar remains parallel to the field due to the "no gravity" technology. Complete with aluminum sleeves, rear net supports in hot galvanized steel, and plastic hooks for securing the net. Fixed ground frame art. 6038 not included.