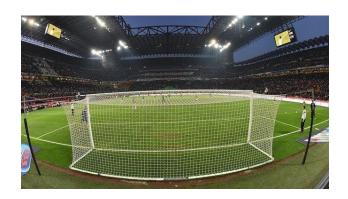

## Pair of aluminium soccer goals, free hanging net supports, complete with sockets, UNI-EN 748 - Model Final Champions League 2016

Football goal also used during the Champions League Final 2016 Male and Female.