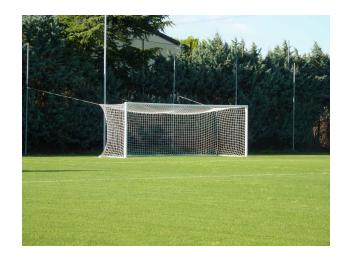

Pair of regular soccer goals 7.32x2.44 meters UNI-EN 748 tested, made with aluminum profiles oval section 100x120 mm. with internal ribs. To make the door more stable and robust elbows are welded and joints are made of high-profile special alloy aluminum 6005. Once the goals mounted, the crossbar remains parallel to the field due to the "no gravity" technology. Complete with aluminum sleeves, rear net supports in hot galvanized steel, and plastic hooks for securing the net. Fixed ground frame art. 6038 not included.