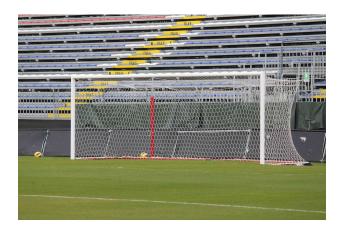

## Pair of aluminium soccer goals, free hanging net supports, complete with sockets, UNI-EN 748 - Model Final Champions League 2016

Football goal also used during the Champions League Final 2016 Male and Female.

Pair of regular soccer goals 7.32x2.44 meters UNI-EN 748 tested, made with aluminum profiles oval section 100x120 mm. with internal ribs. To make the door more stable and robust elbows are welded and joints are made of high-profile special alloy aluminum 6005. Once the goals mounted, the crossbar remains parallel to the field due to the "no gravity" technology. Complete with aluminum sleeves, rear net supports in hot galvanized steel, and plastic hooks for securing the net. Fixed ground frame art. 6038 not included.