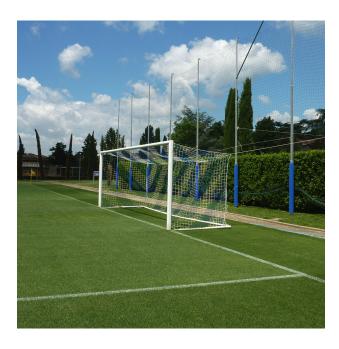

## Pair of aluminium soccer goals, free hanging net supports, complete with sockets, UNI-EN 748 - Model Final Champions League 2016

Football goal also used during the Champions League Final 2016 Male and Female.

Pair of regular soccer goals 7.32x2.44 meters UNI-EN 748 tested, made with aluminum profiles oval section 100x120 mm. with internal ribs. To make the door more stable and robust elbows are welded and joints are made of high-profile special alloy aluminum 6005. Once the goals mounted, the crossbar remains parallel to the field due to the "no gravity" technology. Complete with aluminum sleeves, rear net supports in hot galvanized steel, and plastic hooks for securing the net. Fixed ground frame art. 6038 not included.