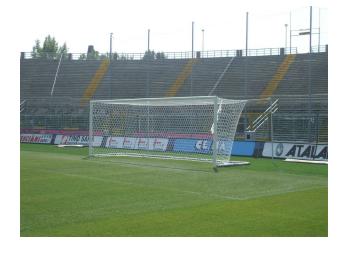

## Pair of aluminium soccer goals, free hanging net supports, complete with sockets, UNI-EN 748 - Model Final Champions League 2016

Football goal also used during the Champions League Final 2016 Male and Female.

Pair of regular soccer goals 7.32x2.44 meters UNI-EN 748 tested, made with aluminum profiles oval section 100x120 mm. with internal ribs. To make the door more stable and robust elbows are welded and joints are made of high-profile special alloy aluminum 6005. Once the goals mounted, the crossbar remains parallel to the field due to the "no gravity" technology. Complete with aluminum sleeves, rear net supports in hot galvanized steel, and plastic hooks for securing the net. Fixed ground frame art. 6038 not included.