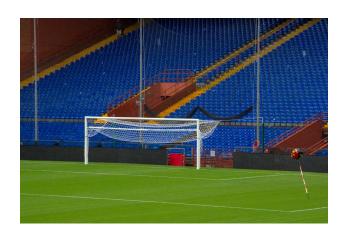

## Pair of aluminium soccer goals, free hanging net supports, complete with sockets, UNI-EN 748 - Model Final Champions League 2016

Football goal also used during the Champions League Final 2016 Male and Female.

Pair of regular soccer goals 7.32x2.44 meters UNI-EN 748 tested, made with aluminum profiles oval section 100x120 mm. with internal ribs. To make the door more stable and robust elbows are welded and joints are made of high-profile special alloy aluminum 6005. Once the goals mounted, the crossbar remains parallel to the field due to the "no gravity" technology. Complete with aluminum sleeves, rear net supports in hot galvanized steel, and plastic hooks for securing the net. Fixed ground frame art. 6038 not included.