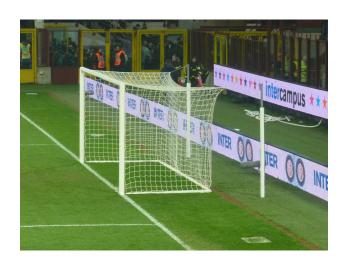

## Pair of aluminium soccer goals, free hanging net supports, complete with sockets, UNI-EN 748 - Model Final Champions League 2016

Football goal also used during the Champions League Final 2016 Male and Female.

Pair of regular soccer goals 7.32x2.44 meters UNI-EN 748 tested, made with aluminum profiles oval section 100x120 mm. with internal ribs. To make the door more stable and robust elbows are welded and joints are made of high-profile special alloy aluminum 6005. Once the goals mounted, the crossbar remains parallel to the field due to the "no gravity" technology. Complete with aluminum sleeves, rear net supports in hot galvanized steel, and plastic hooks for securing the net. Fixed ground frame art. 6038 not included.