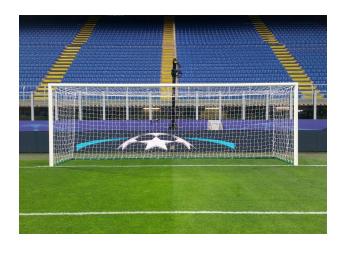

## Pair of aluminium soccer goals, free hanging net supports, complete with sockets, UNI-EN 748 - Model Final Champions League 2016

Football goal also used during the Champions League Final 2016 Male and Female.

Pair of regular soccer goals 7.32x2.44 meters UNI-EN 748 tested, made with aluminum profiles oval section 100x120 mm. with internal ribs. To make the door more stable and robust elbows are welded and joints are made of high-profile special alloy aluminum 6005. Once the goals mounted, the crossbar remains parallel to the field due to the "no gravity" technology. Complete with aluminum sleeves, rear net supports in hot galvanized steel, and plastic hooks for securing the net. Fixed ground frame art. 6038 not included.