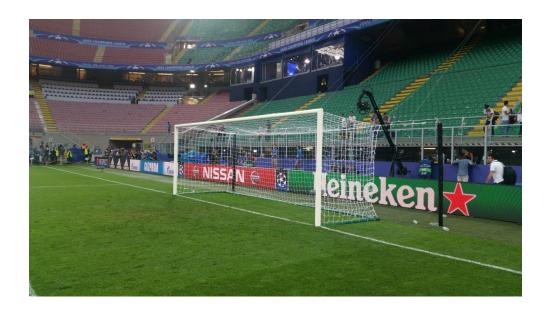

## Pair of aluminium soccer goals, free hanging net supports, complete with sockets, UNI-EN 748 - Model Final Champions League 2016

Football goal also used during the Champions League Final 2016 Male and Female.

Pair of regular soccer goals 7.32x2.44 meters UNI-EN 748 tested, made with aluminum profiles oval section 100x120 mm. with internal ribs. To make the door more stable and robust elbows are welded and joints are made of high-profile special alloy aluminum 6005. Once the goals mounted, the crossbar remains parallel to the field due to the "no gravity" technology. Complete with aluminum sleeves, rear net supports in hot galvanized steel, and plastic hooks for securing the net. Fixed ground frame art. 6038 not included.