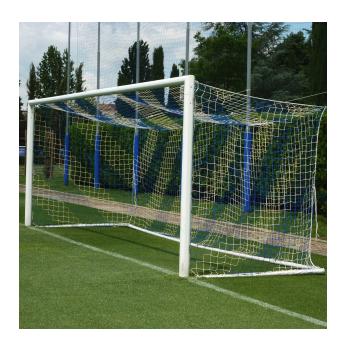

Pair of regular soccer goals 7.32x2.44 meters UNI-EN 748 tested, made with aluminum profiles oval section 100x120 mm. with internal ribs. To make the door more stable and robust elbows are welded and joints are made of high-profile special alloy aluminum 6005. Once the goals mounted, the crossbar remains parallel to the field due to the "no gravity" technology. Complete with aluminum sleeves, rear net supports in hot galvanized steel, and plastic hooks for securing the net. Fixed ground frame art. 6038 not included.