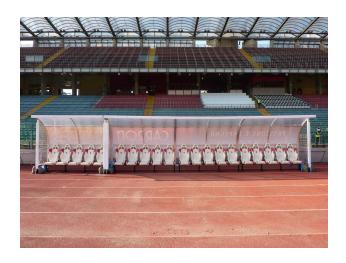

# Team shelter model "Strong Plus" 6 m. long, in alumium, cover in cell-like policarbonate.

Team shelter model "Strong Plus" 6 m. long (12 seats), in aluminium, front struts construction mm. 60x70, cell-like policarbonate panels thickness mm. 4, seats in polypropylene.

Compared to the team shelter "Strong", the "Strong Plus" has a greater depth.

TOTAL DIMENSIONS:

Height = 225 cm.;

Depths on the ground = 96 cm.;