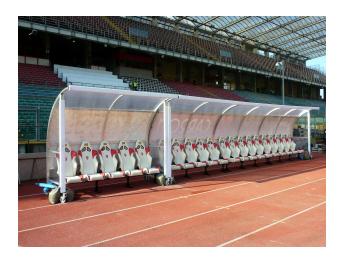

# Team shelter model "Strong Plus" 6 m. long, in alumium, cover in cell-like policarbonate.

Team shelter model "Strong Plus" 6 m. long (12 seats), in aluminium, front struts construction mm. 60x70, cell-like policarbonate panels thickness mm. 4, seats in polypropylene.

Compared to the team shelter "Strong", the "Strong Plus" has a greater depth.

TOTAL DIMENSIONS:

Height = 225 cm.;

Depths on the ground = 96 cm.;