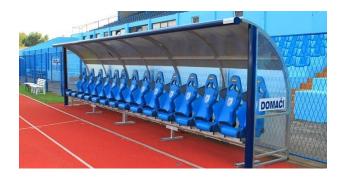

# Team shelter model "Strong Plus" 3 m. long, in alumium, cover in cell-like policarbonate.

Team shelter model "Strong Plus" 3 m. long (6 seats), in aluminium, front struts construction mm. 60x70, cell-like policarbonate panels thickness mm. 4, seats in polypropylene.

Compared to the team shelter "Strong", the "Strong Plus" has a greater depth.

TOTAL DIMENSIONS:

Height = 225 cm.;

Depths on the ground = 96 cm.;