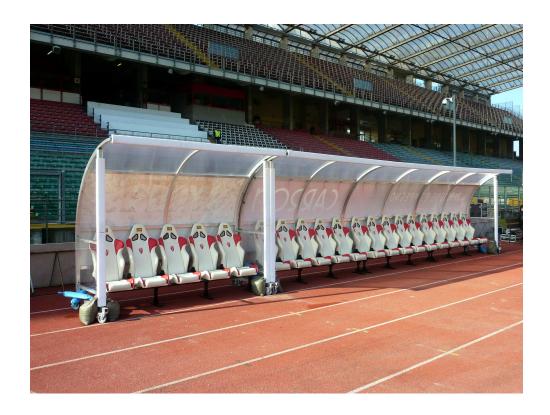

# Team shelter model "Strong Plus" 6 m. long, in alumium, cover in cell-like policarbonate.

Team shelter model "Strong Plus" 6 m. long (12 seats), in aluminium, front struts construction mm. 60x70, cell-like policarbonate panels thickness mm. 4, seats in polypropylene.

Compared to the team shelter "Strong", the "Strong Plus" has a greater depth.

TOTAL DIMENSIONS:

Height = 225 cm.;

Depths on the ground = 96 cm.;