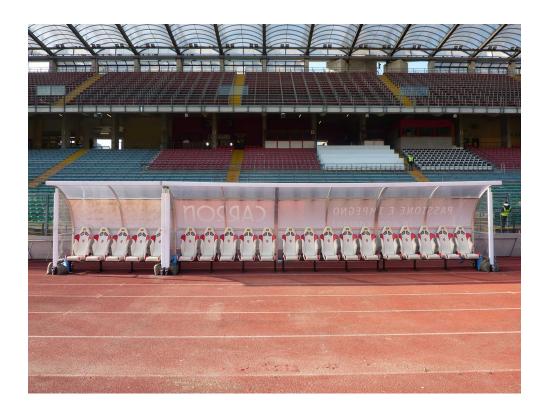

# Team shelter model "Strong Plus" 6 m. long, in alumium, cover in cell-like policarbonate.

Team shelter model "Strong Plus" 6 m. long (12 seats), in aluminium, front struts construction mm. 60x70, cell-like policarbonate panels thickness mm. 4, seats in polypropylene.

Compared to the team shelter "Strong", the "Strong Plus" has a greater depth.

TOTAL DIMENSIONS:

Height = 225 cm.;

Depths on the ground = 96 cm.;