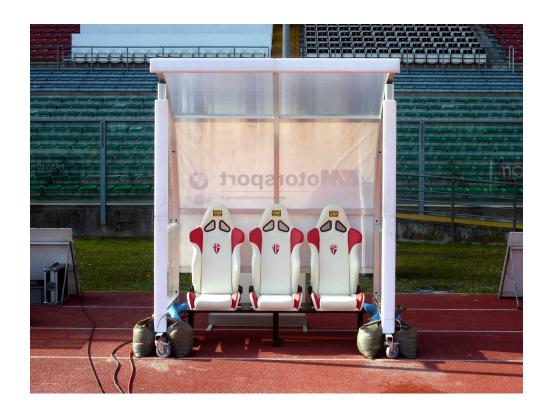

# Team shelter model "Strong Plus" 3 m. long, in alumium, cover in cell-like policarbonate.

Team shelter model "Strong Plus" 3 m. long (6 seats), in aluminium, front struts construction mm. 60x70, cell-like policarbonate panels thickness mm. 4, seats in polypropylene.

Compared to the team shelter "Strong", the "Strong Plus" has a greater depth.

TOTAL DIMENSIONS:

Height = 225 cm.;

Depths on the ground = 96 cm.;