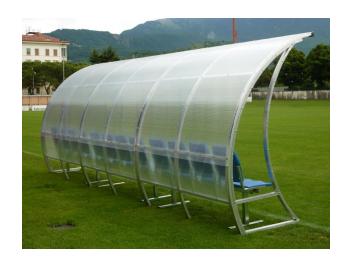

## Team shelter "ONDA" alluminium,polyc.cell-like.4 mt

Bench structure in aluminum alloy profile covered with polycarbonate cell-like sp. mm. 4, section mm. 50x30, complete with seats and backrest - 8 seats