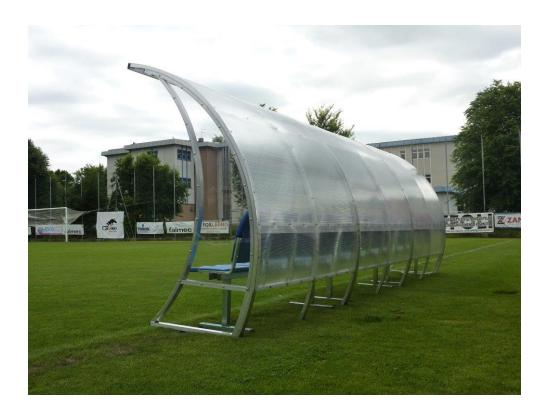

## Team shelter "ONDA" alluminium,polyc.cell-like.6 mt

Bench structure in aluminum alloy profile covered with polycarbonate cell-like sp. mm. 4, section mm. 50x30, complete with seats and backrest - 12 seats