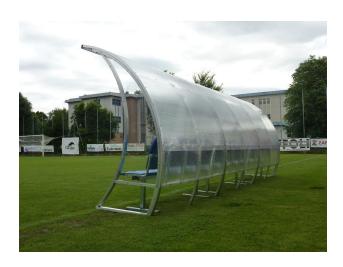

## Team shelter "ONDA" alluminium,polyc.cell-like.4 mt

Bench structure in aluminum alloy profile covered with polycarbonate cell-like sp. mm. 4, section mm. 50x30, complete with seats and backrest - 8 seats