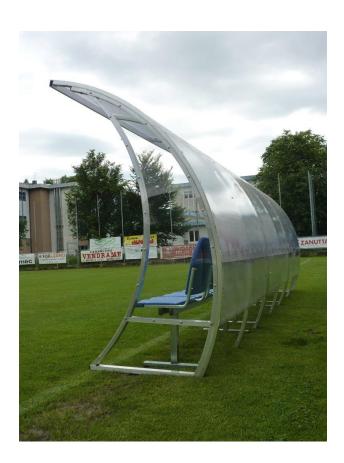

## Team shelter "ONDA" alluminium,polyc.cell-like.6 mt

Bench structure in aluminum alloy profile covered with polycarbonate cell-like sp. mm. 4, section mm. 50x30, complete with seats and backrest - 12 seats