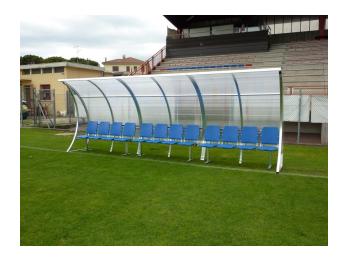

## Team shelter "ONDA" alluminium,polyc.cell-like.6 mt

Bench structure in aluminum alloy profile covered with polycarbonate cell-like sp. mm. 4, section mm. 50x30, complete with seats and backrest - 12 seats