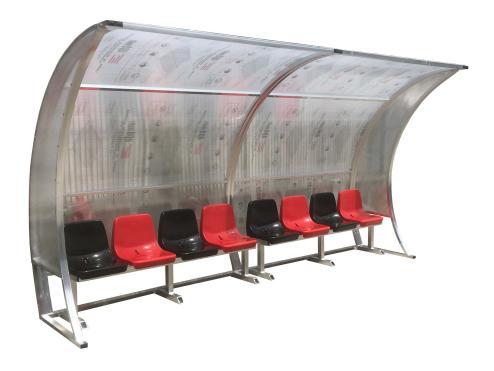

## Team shelter "ONDA" alluminium,polyc.cell-like.4 mt

Bench structure in aluminum alloy profile covered with polycarbonate cell-like sp. mm. 4, section mm. 50x30, complete with seats and backrest - 8 seats