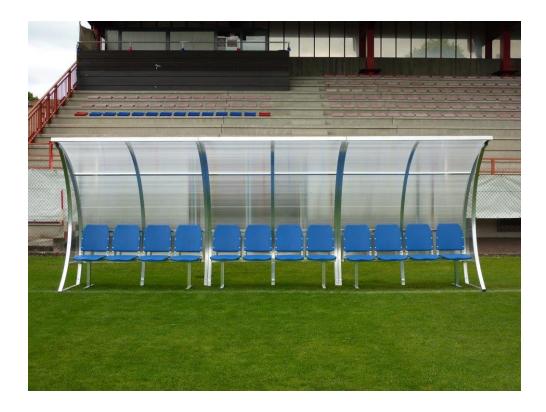

## Team shelter "ONDA" alluminium,polyc.cell-like.6 mt

Bench structure in aluminum alloy profile covered with polycarbonate cell-like sp. mm. 4, section mm. 50x30, complete with seats and backrest - 12 seats