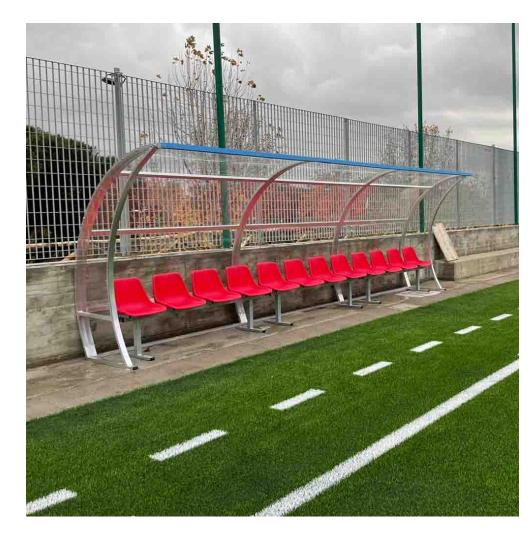

## Team shelter "ONDA" alluminium,polyc.transparent.6 mt

Bench structure in aluminum alloy profile covered with transparent polycarbonate sp. mm. 3, section mm. 50x30, complete with seats and backrest - 12 seats

Art. 6247