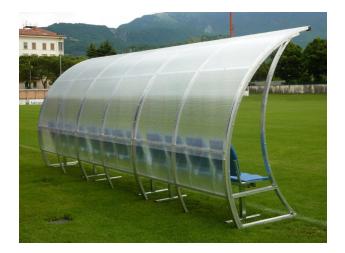

## Team shelter "ONDA" alluminium,polyc.transparent.2 mt

Art. 6245

Bench structure in aluminum alloy profile covered with transparent polycarbonate sp. mm. 3, section mm. 50x30, complete with seats and backrest - 4 seats