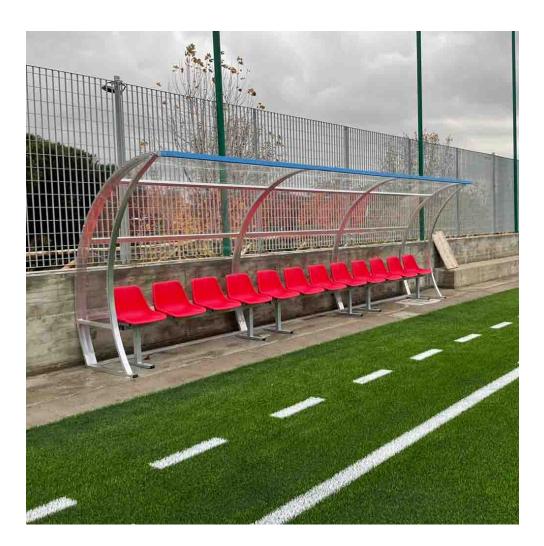

Art. 6247

## Team shelter "ONDA" alluminium,polyc.transparent.6 mt

Bench structure in aluminum alloy profile covered with transparent polycarbonate sp. mm. 3, section mm. 50x30, complete with seats and backrest - 12 seats