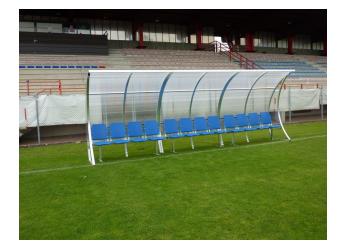

## Team shelter "ONDA" alluminium,polyc.transparent.4 mt

Art. 6246

Bench structure in aluminum alloy profile covered with transparent polycarbonate sp. mm. 3, section mm. 50x30, complete with seats and backrest - 8 seats

Art. 6247