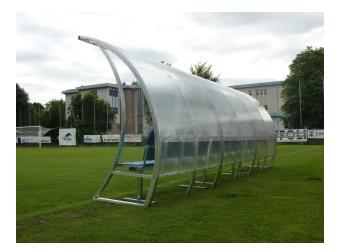

## Team shelter "ONDA" alluminium,polyc.transparent.4 mt

Art. 6246

Bench structure in aluminum alloy profile covered with transparent polycarbonate sp. mm. 3, section mm. 50x30, complete with seats and backrest - 8 seats