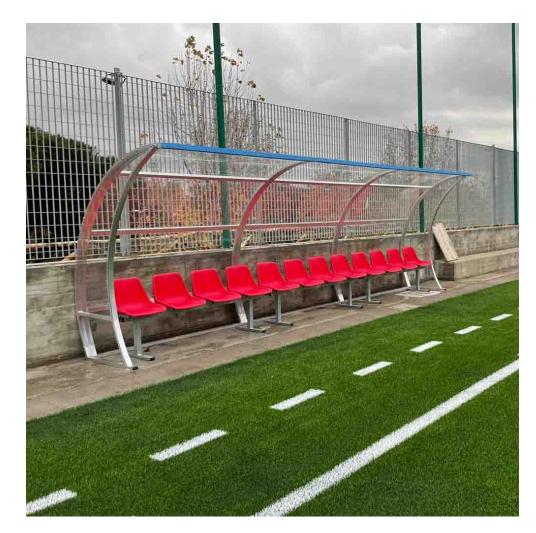

## Team shelter "ONDA" alluminium,polyc.transparent.6 mt

Bench structure in aluminum alloy profile covered with transparent polycarbonate sp. mm. 3, section mm. 50x30, complete with seats and backrest - 12 seats

Art. 6247