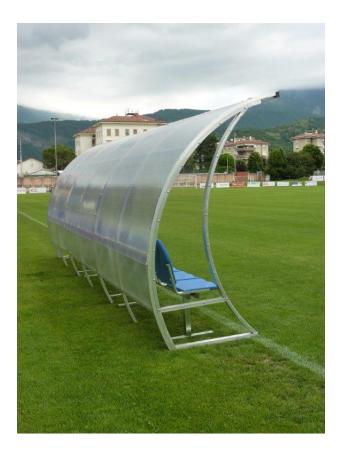

## Team shelter "ONDA" alluminium,polyc.transparent.2 mt

Art. 6245

Bench structure in aluminum alloy profile covered with transparent polycarbonate sp. mm. 3, section mm. 50x30, complete with seats and backrest - 4 seats