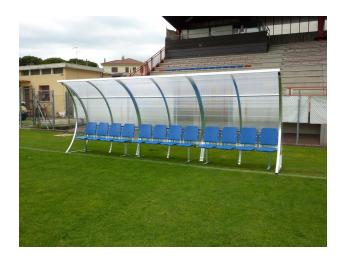

## Team shelter "ONDA" alluminium,polyc.transparent.6 mt

Bench structure in aluminum alloy profile covered with transparent polycarbonate sp. mm. 3, section mm. 50x30, complete with seats and backrest - 12 seats