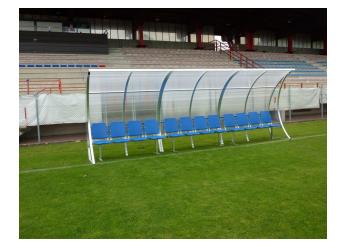

## Team shelter "ONDA" alluminium,polyc.transparent.4 mt

Art. 6246

Bench structure in aluminum alloy profile covered with transparent polycarbonate sp. mm. 3, section mm. 50x30, complete with seats and backrest - 8 seats