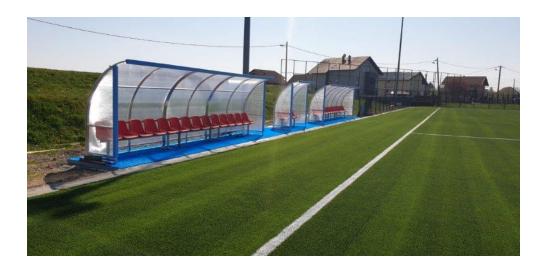

Team shelter model "Standard" 5 m. long, in aluminium, cover in cell-like policarbonate.

Team shelter model "Standard" 5 m. long (10 seats), in aluminium, cell-like policarbonate panels thickness mm. 4, seats in polypropylene.

Team shelter model "Standard" 6 m. long, in aluminium, cover in cell-like policarbonate.

Team shelter model "Standard" 6 m. long (12 seats), in aluminium, cell-like policarbonate panels thickness mm. 4, seats in polypropylene.