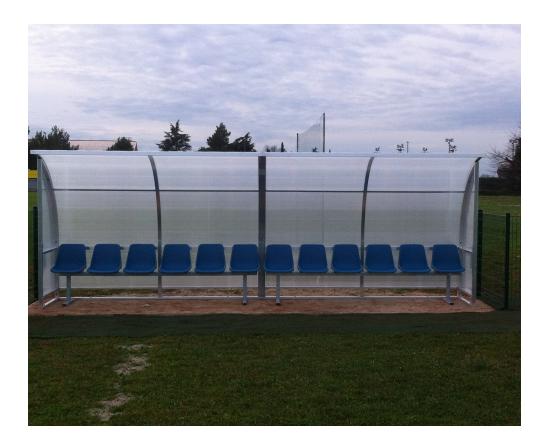

Team shelter model "Standard" 6 m. long, in aluminium, cover in cell-like policarbonate.

Team shelter model "Standard" 6 m. long (12 seats), in aluminium, cell-like policarbonate panels thickness mm. 4, seats in polypropylene.