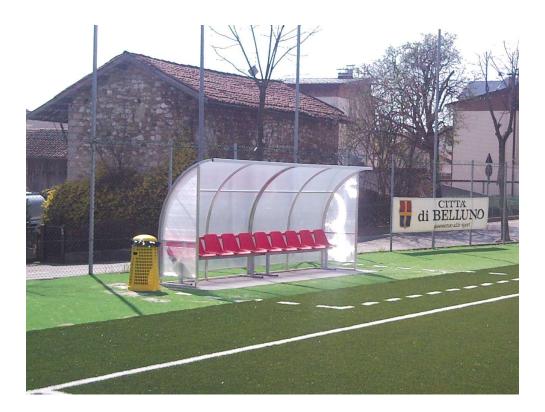

## Team shelter model "Standard" 4 m. long, in aluminium, cover in cell-like policarbonate.

Team shelter model "Standard" 4 m. long (8 seats), in aluminium, cell-like policarbonate panels thickness mm. 4, seats in polypropylene .