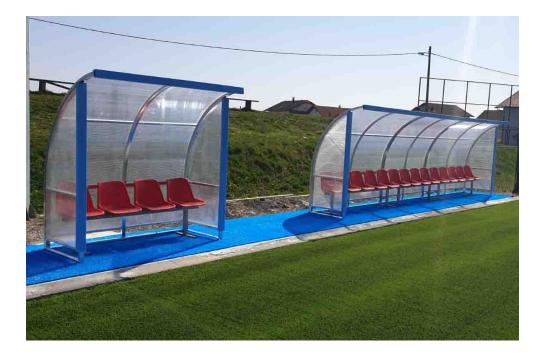

```
Art. 6261
```

Team shelter model "Standard" 3 m. long, in aluminium, cover in cell-like policarbonate.

Team shelter model "Standard" 3 m. long (6 seats), in aluminium, cell-like policarbonate panels thickness mm. 4, seats in polypropylene

Team shelter model "Standard" 6 m. long, in aluminium, cover in cell-like policarbonate.

Team shelter model "Standard" 6 m. long (12 seats), in aluminium, cell-like policarbonate panels thickness mm. 4, seats in polypropylene.