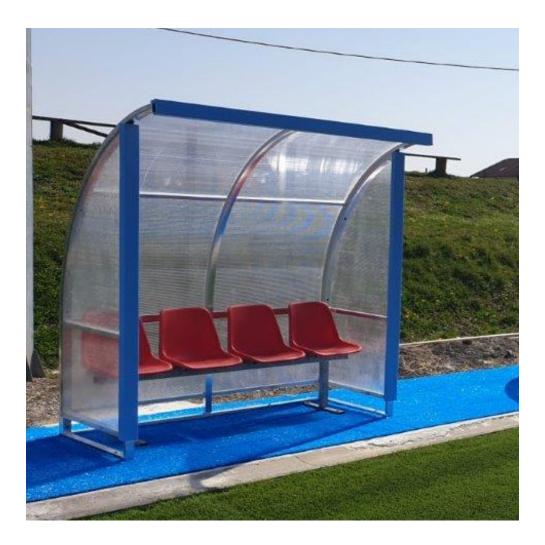

```
Art. 6261
```

Team shelter model "Standard" 3 m. long, in aluminium, cover in cell-like policarbonate.

Team shelter model "Standard" 3 m. long (6 seats), in aluminium, cell-like policarbonate panels thickness mm. 4, seats in polypropylene