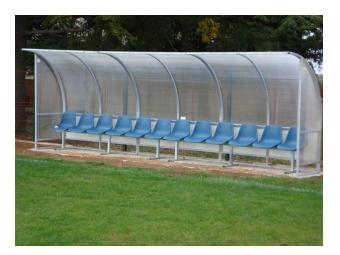

Team shelter model "Standard" 5 m. long, in aluminium, cover in cell-like policarbonate.

Team shelter model "Standard" 5 m. long (10 seats), in aluminium, cell-like policarbonate panels thickness mm. 4, seats in polypropylene.