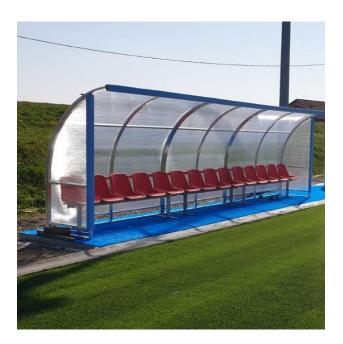

Team shelter model "Standard" 6 m. long, in aluminium, cover in cell-like policarbonate.

Team shelter model "Standard" 6 m. long (12 seats), in aluminium, cell-like policarbonate panels thickness mm. 4, seats in polypropylene.