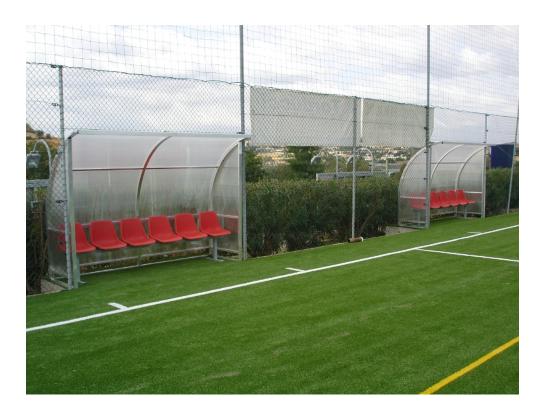

Team shelter model "Standard" 5 m. long, in aluminium, cover in cell-like policarbonate.

Team shelter model "Standard" 5 m. long (10 seats), in aluminium, cell-like policarbonate panels thickness mm. 4, seats in polypropylene.

Team shelter model "Standard" 6 m. long, in aluminium, cover in cell-like policarbonate.

Team shelter model "Standard" 6 m. long (12 seats), in aluminium, cell-like policarbonate panels thickness mm. 4, seats in polypropylene.