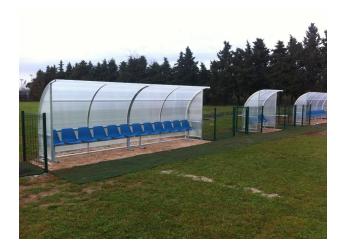

Team shelter model "Standard" 6 m. long, in aluminium, cover in cell-like policarbonate.

Team shelter model "Standard" 6 m. long (12 seats), in aluminium, cell-like policarbonate panels thickness mm. 4, seats in polypropylene.