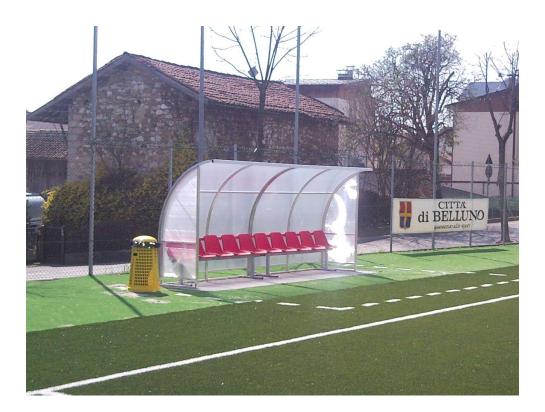

Team shelter model "Standard" 5 m. long, in galvanized steel, cover in cell-like policarbonate.

Team shelter model "Standard" 5 m. long (10 seats), in galvanized steel, cell-like policarbonate panels thickness mm. 4, seats in polypropylene.