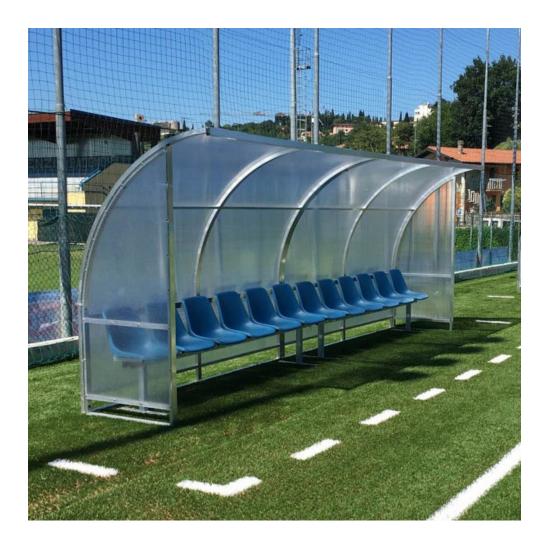

Team shelter model "Standard" 5 m. long, in galvanized steel, cover in cell-like policarbonate.

Team shelter model "Standard" 5 m. long (10 seats), in galvanized steel, cell-like policarbonate panels thickness mm. 4, seats in polypropylene.