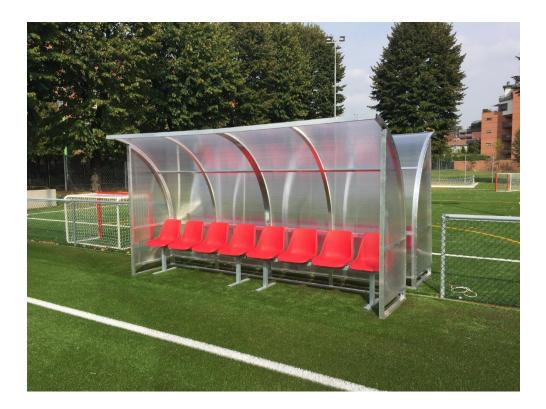

## Team shelter model "Standard" 4 m. long, in galvanized steel, cover in cell-like policarbonate

Team shelter model "Standard" 4 m. long (8 seats), in galvanized steel, cell-like policarbonate panels thickness mm. 4, seats in polypropylene