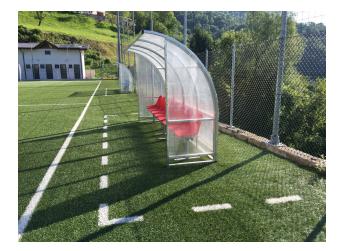

Team shelter model "Standard" 3 m. long, in galvanized steel, cover in cell-like policarbonate.

Team shelter model "Standard" 3 m. long (6 seats), in galvanized steel, cell-like policarbonate panels thickness mm. 4, seats in polypropylene.