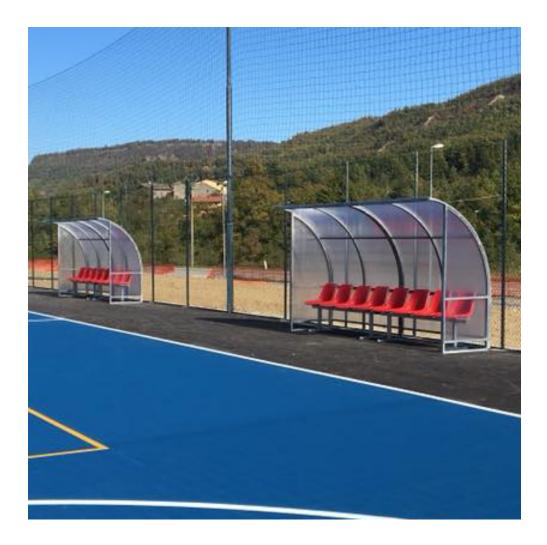

Team shelter model "Standard" 3 m. long, in galvanized steel, cover in cell-like policarbonate.

Team shelter model "Standard" 3 m. long (6 seats), in galvanized steel, cell-like policarbonate panels thickness mm. 4, seats in polypropylene.