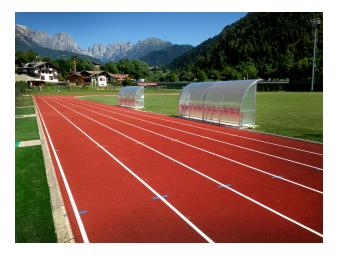

Team shelter model "Standard" 2 m. long, in galvanized steel, cover in cell-like policarbonate.

Team shelter model "Standard" 2 m. long (4 seats), in galvanized steel, cell-like policarbonate panels thickness mm. 4, seats in polypropylene.

Team shelter model "Standard" 3 m. long, in galvanized steel, cover in cell-like policarbonate.

Team shelter model "Standard" 3 m. long (6 seats), in galvanized steel, cell-like policarbonate panels thickness mm. 4, seats in polypropylene.