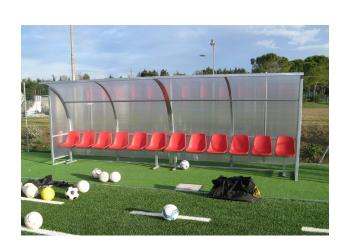

Team shelter model "Standard" 6 m. long, in galvanized steel, cover in cell-like policarbonate.

Team shelter model "Standard" 6 m. long (12 seats), in galvanized steel, cell-like policarbonate panels thickness mm. 4, seats in polypropylene.