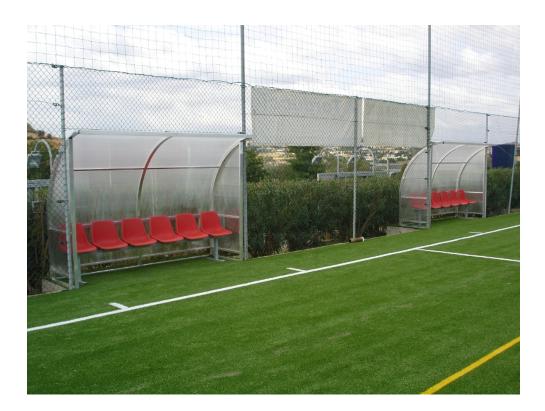

Team shelter model "Standard" 3 m. long, in galvanized steel, cover in cell-like policarbonate.

Team shelter model "Standard" 3 m. long (6 seats), in galvanized steel, cell-like policarbonate panels thickness mm. 4, seats in polypropylene.