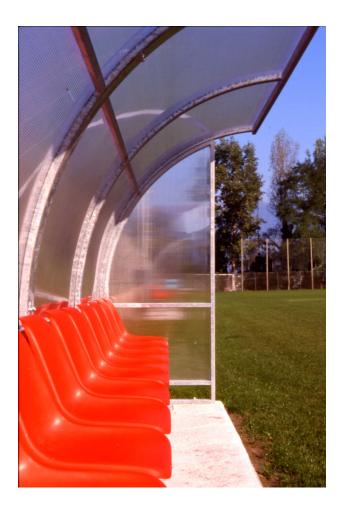

Team shelter model "Standard" 3 m. long, in galvanized steel, cover in cell-like policarbonate.

Team shelter model "Standard" 3 m. long (6 seats), in galvanized steel, cell-like policarbonate panels thickness mm. 4, seats in polypropylene.