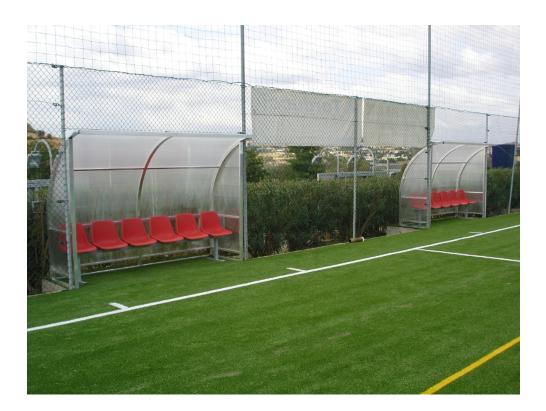

Team shelter model "Standard" 3 m. long, in galvanized steel, cover in cell-like policarbonate.

Team shelter model "Standard" 3 m. long (6 seats), in galvanized steel, cell-like policarbonate panels thickness mm. 4, seats in polypropylene.