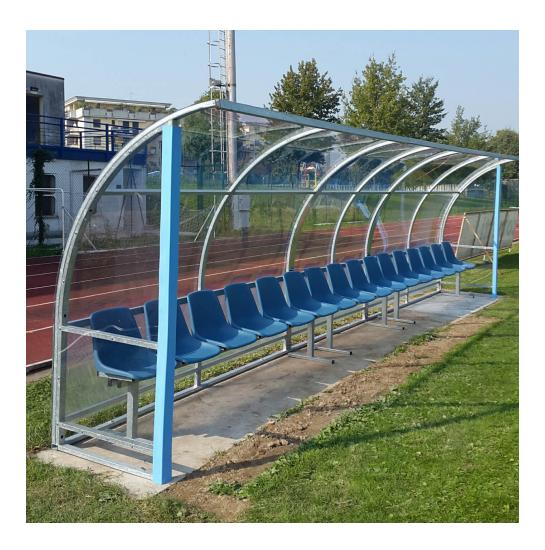

Team shelter model "Standard" 5 m. long, in galvanized steel, cover in policarbonate transparent.

Team shelter model "Standard" 5 m. long (10 seats), in galvanized steel, policarbonate panels transparent thickness mm. 3, seats in polypropylene.