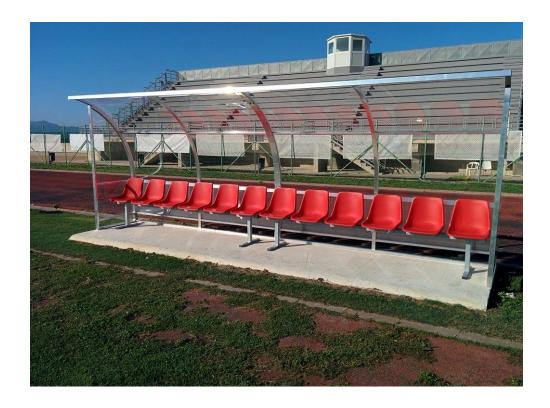

### Team shelter model "Standard" 6 m. long, in galvanized steel, cover in policarbonate transparent.

Team shelter model "Standard" 6 m. long (12 seats), in galvanized steel, policarbonate panels transparent thickness mm. 3, seats in polypropylene.