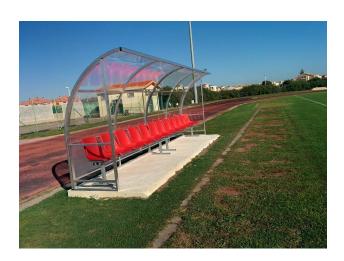

# Team shelter model "Standard" 3 m. long, in galvanized steel, cover in policarbonate transparent.

Team shelter model "Standard" 3 m. long (6 seats), in galvanized steel, policarbonate panels transparent thickness mm. 3, seats in polypropylene.