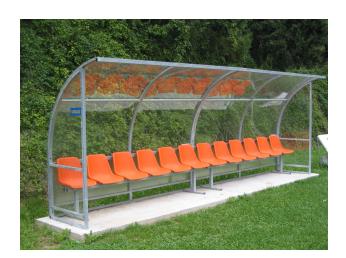

### Team shelter model "Standard" 6 m. long, in galvanized steel, cover in policarbonate transparent.

Team shelter model "Standard" 6 m. long (12 seats), in galvanized steel, policarbonate panels transparent thickness mm. 3, seats in polypropylene.