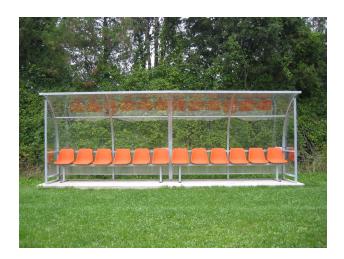

### Team shelter model "Standard" 6 m. long, in galvanized steel, cover in policarbonate transparent.

Team shelter model "Standard" 6 m. long (12 seats), in galvanized steel, policarbonate panels transparent thickness mm. 3, seats in polypropylene.