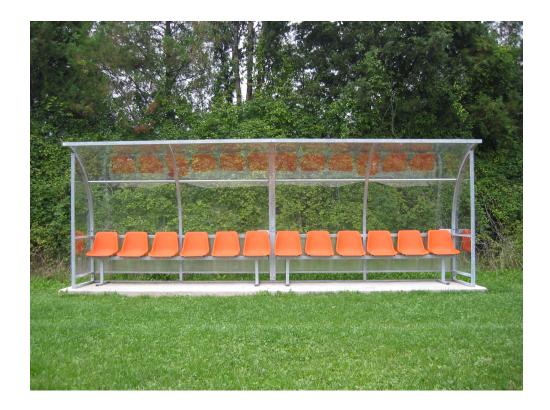

Team shelter model "Standard" 5 m. long, in galvanized steel, cover in policarbonate transparent.

Team shelter model "Standard" 5 m. long (10 seats), in galvanized steel, policarbonate panels transparent thickness mm. 3, seats in polypropylene.