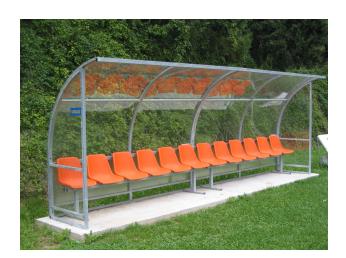

Team shelter model "Standard" 4 m. long, in galvanized steel, cover in policarbonate transparent.

Team shelter model "Standard" 4 m. long (8 seats), in galvanized steel, policarbonate panels transparent thickness mm. 3, seats in polypropylene.