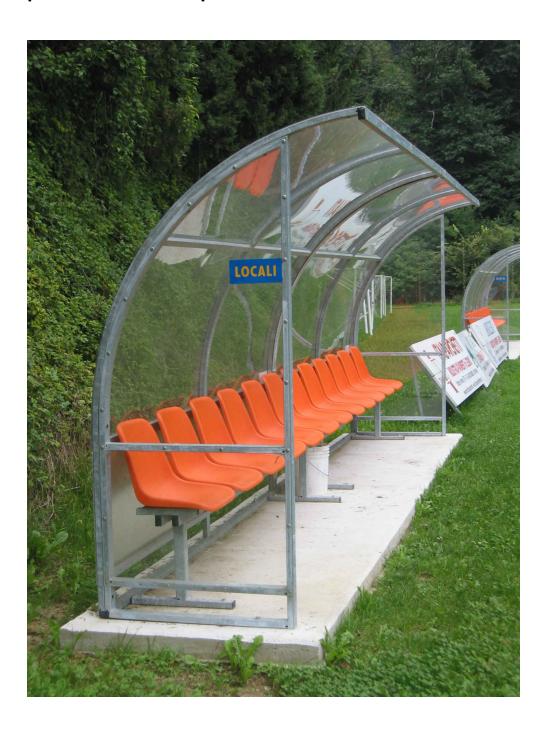

### Team shelter model "Standard" 6 m. long, in galvanized steel, cover in policarbonate transparent.

Team shelter model "Standard" 6 m. long (12 seats), in galvanized steel, policarbonate panels transparent thickness mm. 3, seats in polypropylene.