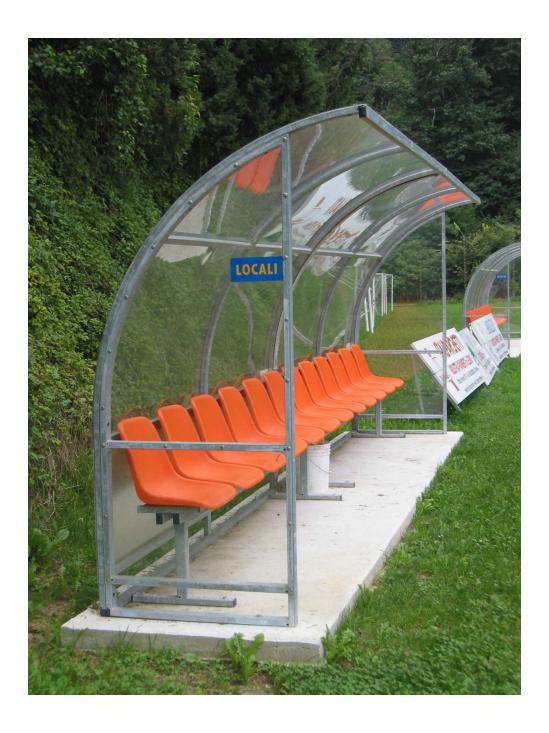

### Team shelter model "Standard" 6 m. long, in galvanized steel, cover in policarbonate transparent.

Team shelter model "Standard" 6 m. long (12 seats), in galvanized steel, policarbonate panels transparent thickness mm. 3, seats in polypropylene.