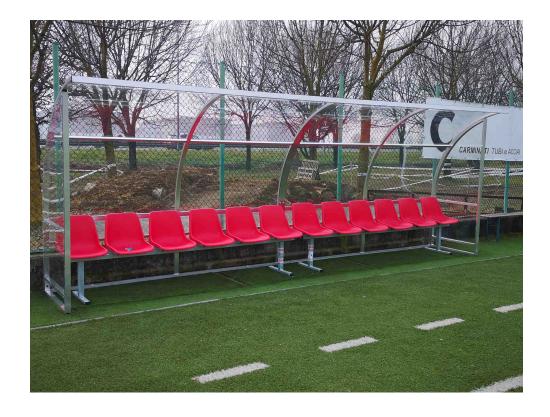

## Team shelter model "Standard" 6 m. long, in aluminium, cover in policarbonate transparent.

Team shelter model "Standard" 6 m. long (12 seats), in aluminium, policarbonate panels transparent thickness mm. 3, seats in polypropylene