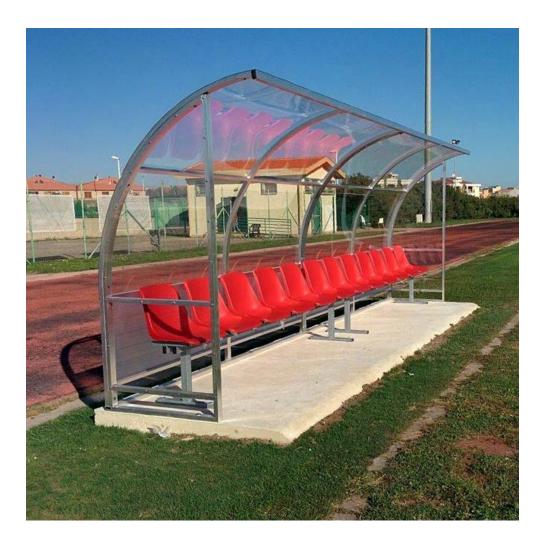

## Team shelter model "Standard" 6 m. long, in aluminium, cover in policarbonate transparent.

Team shelter model "Standard" 6 m. long (12 seats), in aluminium, policarbonate panels transparent thickness mm. 3, seats in polypropylene