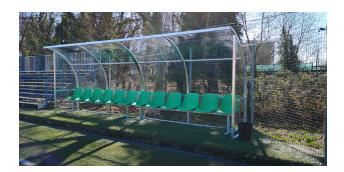

## Team shelter model "Standard" 6 m. long, in aluminium, cover in policarbonate transparent.

Team shelter model "Standard" 6 m. long (12 seats), in aluminium, policarbonate panels transparent thickness mm. 3, seats in polypropylene