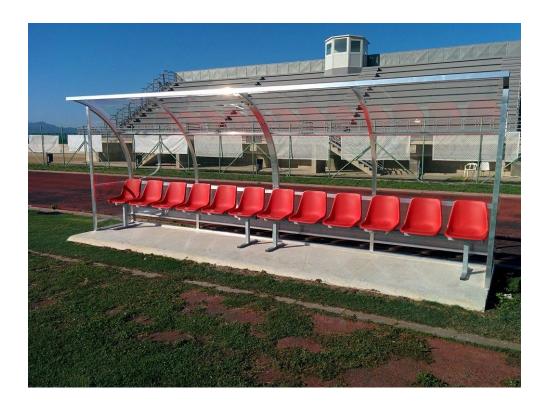

## Team shelter model "Standard" 6 m. long, in aluminium, cover in policarbonate transparent.

Team shelter model "Standard" 6 m. long (12 seats), in aluminium, policarbonate panels transparent thickness mm. 3, seats in polypropylene