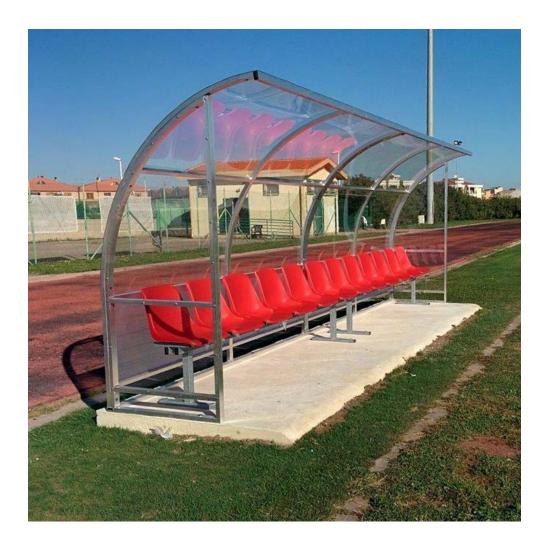

## Team shelter model "Standard" 6 m. long, in aluminium, cover in policarbonate transparent.

Team shelter model "Standard" 6 m. long (12 seats), in aluminium, policarbonate panels transparent thickness mm. 3, seats in polypropylene