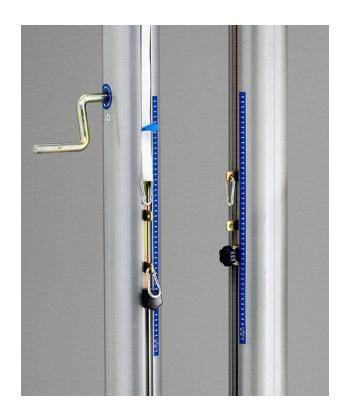

## Volleyball system in aluminium with internal mechanisms "All aluminium".

Aluminum monotubular volleyball system mod. "All Aluminum" built entirely in aluminum alloy, new reinforced section to give more stability and strength to the system, aluminum bushings, central reinforcement in sturdy aluminum section in special 6005 anti-bending alloy. Innovative self-braking tensioner winch without rack and with accident prevention ppl tie rod (this innovative system allows poor maintenance of the system and the replacement of the old rack will no longer take place), removable tensioning crank placed outside the system that facilitates tension of the net on open space, at the ends laser-cut aluminum caps with retractable insert to avoid obstacles, painted in metallic gray with epoxy powders, equipped with carabiners for applying the net. pole section mm.120x100.