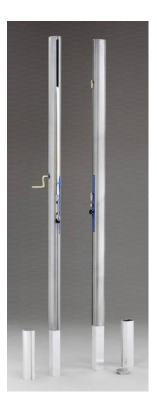

## Volleyball system in aluminium with internal mechanisms "All aluminium".

Aluminum monotubular volleyball system mod. "All Aluminum" built entirely in aluminum alloy, new reinforced section to give more stability and strength to the system, aluminum bushings, central reinforcement in sturdy aluminum section in special 6005 anti-bending alloy. Innovative self-braking tensioner winch without rack and with accident prevention ppl tie rod (this innovative system allows poor maintenance of the system and the replacement of the old rack will no longer take place), removable tensioning crank placed outside the system that facilitates tension of the net on open space, at the ends laser-cut aluminum caps with retractable insert to avoid obstacles, painted in metallic gray with epoxy powders, equipped with carabiners for applying the net. pole section mm.120x100.

Adjustable heightfrom 2 to 2.5 meters

Weight:37 kg (both poles)

Net excluded.

**Protections excluded Art-5411** 