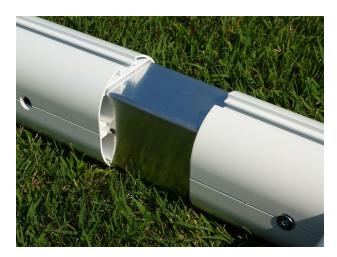

## Pair of aluminium soccer goals 732x244 cm., with sockets, curved net supports, UNI-EN 748 tested

Pair of football goals 7.32x2.44 meters UNI-EN 748 tested, made with aluminum profiles oval section 100x120 mm. with internal ribs. To make the goal more stable and robust elbows are welded and joints are made of high-profile special alloy aluminum 6005. Once the goal mounted, the goal remains parallel to the field due to the "no gravity" technology. Complete with aluminum sockts, scurved net supports in hot galvanized steel, and plastic hooks to fix the net. Fixed ground frame art. 6038 not included.