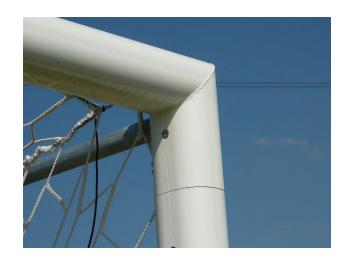

## Pair of aluminium soccer goals 732x244 cm., with sockets, curved net supports, UNI-EN 748 tested

Pair of football goals 7.32x2.44 meters UNI-EN 748 tested, made with aluminum profiles oval section 100x120 mm. with internal ribs. To make the goal more stable and robust elbows are welded and joints are made of high-profile special alloy aluminum 6005. Once the goal mounted, the goal remains parallel to the field due to the "no gravity" technology. Complete with aluminum sockts, scurved net supports in hot galvanized steel, and plastic hooks to fix the net. Fixed ground frame art. 6038 not included.