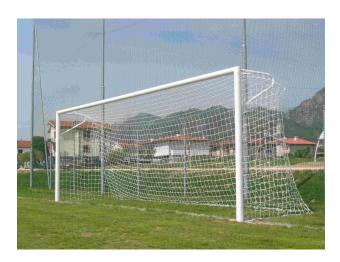

## Pair of aluminium soccer goals 732x244 cm., with sockets, curved net supports, UNI-EN 748 tested

Pair of football goals 7.32x2.44 meters UNI-EN 748 tested, made with aluminum profiles oval section 100x120 mm. with internal ribs. To make the goal more stable and robust elbows are welded and joints are made of high-profile special alloy aluminum 6005. Once the goal mounted, the goal remains parallel to the field due to the "no gravity" technology. Complete with aluminum sockts, scurved net supports in hot galvanized steel, and plastic hooks to fix the net. Fixed ground frame art. 6038 not included.