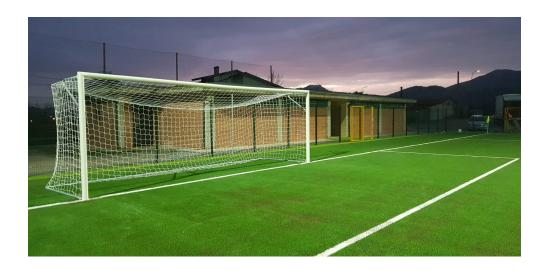

## Pair of aluminium soccer goals 732x244 cm., with sockets, curved net supports, UNI-EN 748 tested

Pair of football goals 7.32x2.44 meters UNI-EN 748 tested, made with aluminum profiles oval section 100x120 mm. with internal ribs. To make the goal more stable and robust elbows are welded and joints are made of high-profile special alloy aluminum 6005. Once the goal mounted, the goal remains parallel to the field due to the "no gravity" technology. Complete with aluminum sockts, scurved net supports in hot galvanized steel, and plastic hooks to fix the net. Fixed ground frame art. 6038 not included.